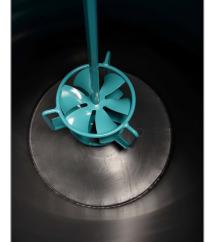

## LevMix mobile mixing unit

## Mixing and transporting in one operation

- For self-leveling fillers and leveling compounds, ideal for floor and tile layers
- Highly effective mixing paddle prevents the formation of lumps; all the material is thoroughly mixed; no collection of material on the bottom
- Quick and practical to handle; is always where you want to use it
- Short mixing times, high yield, up to 50 % less time required than for manual mixing
- Robust, compact and maneuverable; 4 fully movable wheels; secure in upright position
- No need to transfer material into transport tubs
- Highly economical
- Easy to clean