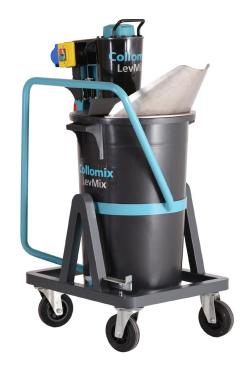

## LevMix mobile mixing unit

## Mixing and transporting in one operation

- For self-leveling fillers and leveling compounds, ideal for floor and tile layers
- Highly effective mixing paddle prevents the formation of lumps; all the material is thoroughly mixed; no collection of material on the bottom
- Quick and practical to handle; is always where you want to use it
- Short mixing times, high yield, up to 50 % less time required than for manual mixing
- Robust, compact and maneuverable; 4 fully movable wheels; secure in upright position
- No need to transfer material into transport tubs
- Highly economical
- Easy to clean

#### Technical data: LevMix

Size of mixing tub: 75 liters

Capacity: Max. 55 liters or 3 bags

Power rating of mixer: 1,6 kW / 230 V

Speed of mixing tool: 410 rpm

Dimensions (cm):  $72 \times 52 \times 117$  cm