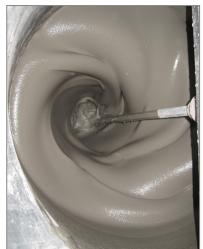

## Mixing and transporting in one operation

- For self-leveling fillers and leveling compounds, ideal for floor and tile layers
- Highly effective mixing paddle prevents the formation of lumps; all the material is thoroughly mixed; no collection of material on the bottom
- Quick and practical to handle; is always where you want to use it
- Short mixing times, high yield, up to 50 % less time required than for manual mixing
- Robust, compact and maneuverable; 4 fully movable wheels; secure in upright position
- No need to transfer material into transport tubs
- Highly economical
- Easy to clean