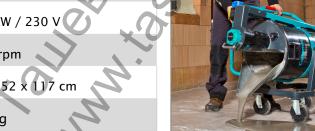

## Mixing and transporting in one operation

- For self-leveling fillers and leveling compounds, ideal for floor and tile layers
- Highly effective mixing paddle prevents the formation of lumps; all the material is thoroughly mixed; no collection of material on the bottom
- Quick and practical to handle; is always where you want to use it
- Short mixing times, high yield, up to 50 % less time required than for manual mixing
- Robust, compact and maneuverable; 4 fully movable wheels; secure in upright position
- No need to transfer material into transport tubs
- Highly economical
- Easy to clean

#### Technical data: LevMix

Size of mixing tub: 75 liters

Capacity: Max. 55 liters or 3 bags

Power rating of mixer: 1,6 kW / 230 V

Speed of mixing tool: 410 rpm

Dimensions (cm):  $72 \times 52 \times 117$  cm