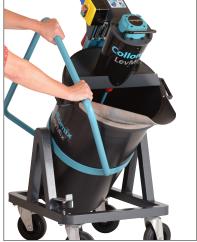

## Mixing and transporting in one operation

- For self-leveling fillers and leveling compounds, ideal for floor and tile layers
- Highly effective mixing paddle prevents the formation of lumps; all the material is thoroughly mixed; no collection of material on the bottom
- Quick and practical to handle; is always where you want to use it
- Short mixing times, high yield, up to 50 % less time required than for manual mixing
- Robust, compact and maneuverable; 4 fully movable wheels; secure in upright position
- No need to transfer material into transport tubs
- Highly economical
- Easy to clean